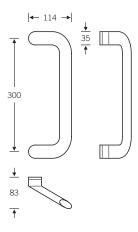

## **Oval Series**

66 6533

Handle cross-section Ø  $35 \times 17.5$  mm Fastening M8

Aluminium only available with a naturalcolored anodized finish (FSB 0105).

Handle cross-section Ø 35 x 17.5 mm Fastening M8

Aluminium only available with a naturalcolored anodized finish (FSB 0105).

The flattened oval pull handle series 6533, 6534, 6535 and 6536 see FSB's philosophy of the ovally gripping hand and the diagonal moving arm put to effect in telling manner. The circular fastening section has been shortened and the grip tilted