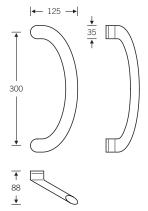

Aluminium only available with a naturalcolored anodized finish (FSB 0105).

The flattened oval pull handle series 6533, 6534, 6535 and 6536 see FSB's philosophy of the ovally gripping hand and the diagonal moving arm put to effect in telling manner. The circular fastening section has been shortened and the grip tilted

towards the user by dint of a flattened oval cross-section. The hand therefore enjoys optimum clearance whilst, stylistically, these airy, elegant handles display a decidedly architectural dimension.

Guaranteeing FSB's usual production excellence are the traditional casting technique for aluminum and an innovative internal high-pressure metal forming process for the stainless steel variant.