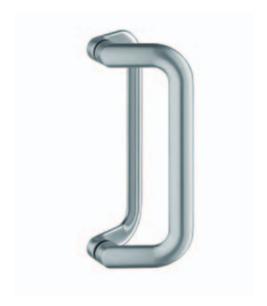

## **Oval Series**

66 6533

Handle cross-section Ø  $35 \times 17.5$  mm Fastening M8

Aluminium only available with a naturalcolored anodized finish (FSB 0105).

Handle cross-section Ø 35 x 17.5 mm Fastening M8

Aluminium only available with a naturalcolored anodized finish (FSB 0105).

The flattened oval pull handle series 6533, 6534, 6535 and 6536 see FSB's philosophy of the ovally gripping hand and the diagonal moving arm put to effect in telling manner. The circular fastening section has been shortened and the grip tilted