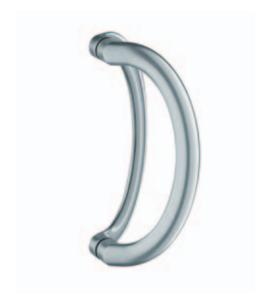

Aluminium only available with a naturalcolored anodized finish (FSB 0105).

The flattened oval pull handle series 6533, 6534, 6535 and 6536 see FSB's philosophy of the ovally gripping hand and the diagonal moving arm put to effect in telling manner. The circular fastening section has been shortened and the grip tilted

towards the user by dint of a flattened oval cross-section. The hand therefore enjoys optimum clearance whilst, stylistically, these airy, elegant handles display a decidedly architectural dimension.

Guaranteeing FSB's usual production excellence are the traditional casting technique for aluminum and an innovative internal high-pressure metal forming process for the stainless steel variant.