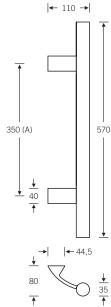

The standard version has an A dimension of 350 mm and a length of 570 mm. Other center-to-center dimensions and lengths are available.

Fastening M8

Fastening Methods (Details on page 73)

- A Back-to-Back
- **B** Through-Bolted
- C Concealed Threaded Insert
- $\boldsymbol{\mathsf{D}}$  Concealed Drop Clamp