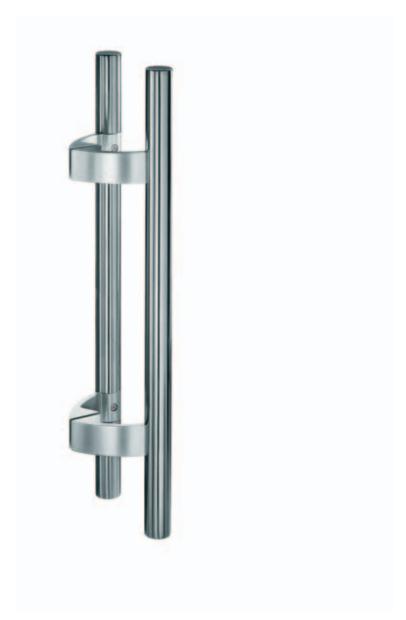

66 6526

FSB has supplemented its proven and long-successful in-line pull series in aluminum and stainless steel with a particularly safe-to-grip design featuring heavily offset fastening points on which the ends of brackets are incorporated into the pull section. The in-line pull sections are supplied with a diameter of 35 mm in either aluminum or stainless steel. The brackets are made of aluminum and anodized in the metal's natural color.

The standard version has an A dimension of 350 mm and a length of 570 mm. Other center-to-center dimensions and lengths are available.

Fastening M8

Fastening Methods (Details on page 73)

- A Back-to-Back
- **B** Through-Bolted
- C Concealed Threaded Insert
- $\boldsymbol{\mathsf{D}}$  Concealed Drop Clamp